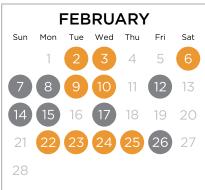

## B2B | 2021 Email Marketing Calendar

● Top performing dates ● Average performing dates ● Poor performing dates

|     |     |     | JUL | <b>′</b> |     |     |
|-----|-----|-----|-----|----------|-----|-----|
| Sun | Mon | Tue | Wed | Thu      | Fri | Sat |
|     |     |     |     | 1        | 2   | 3   |
| 4   | 5   | 6   | 7   | 8        | 9   | 10  |
| 11  | 12  | 13  | 14  | 15       | 16  | 17  |
| 18  | 19  | 20  | 21  | 22       | 23  | 24  |
| 25  | 26  | 27  | 28  | 29       | 30  | 31  |
|     |     |     |     |          |     |     |

\*Source: Worldata aggregated email campaign statistics from over 40,000 annual B2C campaigns measuring over 6 billion transmitted messages. Delivery timing testing is suggested to ensure optimal marketing strategy.