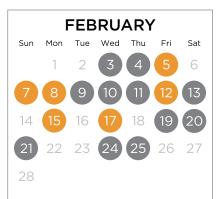

## B2C | 2021 Email Marketing Calendar

Top performing dates
Average performing dates
Poor performing dates

|     | JULY |     |     |     |     |     |  |  |  |  |
|-----|------|-----|-----|-----|-----|-----|--|--|--|--|
| Sun | Mon  | Tue | Wed | Thu | Fri | Sat |  |  |  |  |
|     |      |     |     | 1   | 2   | 3   |  |  |  |  |
| 4   | 5    | 6   | 7   | 8   | 9   | 10  |  |  |  |  |
| 11  | 12   | 13  | 14  | 15  | 16  | 17  |  |  |  |  |
| 18  | 19   | 20  | 21  | 22  | 23  | 24  |  |  |  |  |
| 25  | 26   | 27  | 28  | 29  | 30  | 31  |  |  |  |  |
|     |      |     |     |     |     |     |  |  |  |  |

\*Source: Worldata aggregated email campaign statistics from over 40,000 annual B2C campaigns measuring over 6 billion transmitted messages. Delivery timing testing is suggested to ensure optimal marketing strategy.