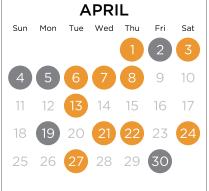

|     | OCTOBER |     |     |     |     |     |  |  |  |  |
|-----|---------|-----|-----|-----|-----|-----|--|--|--|--|
| Sun | Mon     | Tue | Wed | Thu | Fri | Sat |  |  |  |  |
|     |         |     |     |     | 1   | 2   |  |  |  |  |
| 3   | 4       | 5   | 6   | 7   | 8   | 9   |  |  |  |  |
| 10  | 11      | 12  | 13  | 14  | 15  | 16  |  |  |  |  |
| 17  | 18      | 19  | 20  | 21  | 22  | 23  |  |  |  |  |
| 24  | 25      | 26  | 27  | 28  | 29  | 30  |  |  |  |  |
| 31  |         |     |     |     |     |     |  |  |  |  |

\*Source: Worldata aggregated email campaign statistics from over 40,000 annual B2C campaigns measuring over 6 billion transmitted messages. Delivery timing testing is suggested to ensure optimal marketing strategy.