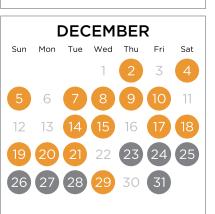

|     | DECEMBER |     |     |     |     |     |  |  |  |  |
|-----|----------|-----|-----|-----|-----|-----|--|--|--|--|
| Sun | Mon      | Tue | Wed | Thu | Fri | Sat |  |  |  |  |
|     |          |     | 1   | 2   | 3   | 4   |  |  |  |  |
| 5   | 6        | 7   | 8   | 9   | 10  | 11  |  |  |  |  |
| 12  | 13       | 14  | 15  | 16  | 17  | 18  |  |  |  |  |
| 19  | 20       | 21  | 22  | 23  | 24  | 25  |  |  |  |  |
| 26  | 27       | 28  | 29  | 30  | 31  |     |  |  |  |  |
|     |          |     |     |     |     |     |  |  |  |  |