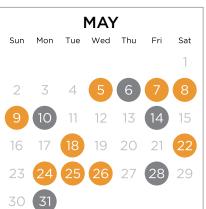

## B2C | 2021 Email Marketing Calendar

Top performing dates
Average performing dates
Poor performing dates

|     | JULY |     |     |     |     |     |  |  |  |  |
|-----|------|-----|-----|-----|-----|-----|--|--|--|--|
| Sun | Mon  | Tue | Wed | Thu | Fri | Sat |  |  |  |  |
|     |      |     |     | 1   | 2   | 3   |  |  |  |  |
| 4   | 5    | 6   | 7   | 8   | 9   | 10  |  |  |  |  |
| 11  | 12   | 13  | 14  | 15  | 16  | 17  |  |  |  |  |
| 18  | 19   | 20  | 21  | 22  | 23  | 24  |  |  |  |  |
| 25  | 26   | 27  | 28  | 29  | 30  | 31  |  |  |  |  |
|     |      |     |     |     |     |     |  |  |  |  |

\*Source: Worldata aggregated email campaign statistics from over 40,000 annual B2C campaigns measuring over 6 billion transmitted messages. Delivery timing testing is suggested to ensure optimal marketing strategy.